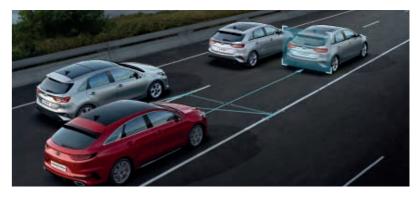

#### SMART PARKING ASSIST

The Smart Parking Assist makes parking a breeze. It uses front, side and rear sensors to assist you with parallel, angled and perpendicular parking. All you need to do is operate the brake, accelerator and gears – the sustem takes care of the steering. It can even help you pull out of parallel parking spots (grade dependent).

#### REAR CROSS-TRAFFIC COLLISION WARNING (RCCW)

When reversing out of a parking space or driveway, the radar-based Rear Cross-Traffic Collision Warning system alerts you to potential traffic crossing your path (grade dependent).