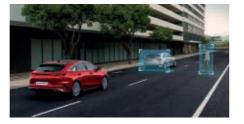

#### SMART CRUISE CONTROL (SCC) WITH STOP AND GO

Using a camera and radar, Smart Cruise Control can regulate both the All-New Kia ProCeed's speed and the distance to the car in front. The system maintains the distance to the preceding vehicle by automatically modulating your car's speed. If the vehicle ahead picks up the pace, the All-New Kia ProCeed accelerates up to the set speed. If the vehicle in front slows down and the predetermined safe distance cannot be maintained, the system will reduce the speed, or even stop the car. A helpful feature, particularly in stop and go traffic (grade dependent).

#### FORWARD COLLISION-AVOIDANCE ASSIST (FCA)

The FCA system can detect preceding vehicles as standard and, on selected grades, pedestrians crossing the road. Using a camera and radar sensors to monitor the velocity of and distance between vehicles, it warns the driver in the event of a potential collision risk by activating a visual alert. In conjunction with pedestrian detection (grade dependent), the steering wheel gives a haptic response. If there is no driver reaction, the car brakes automatically to help avoid or mitigate an accident.