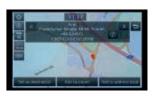

## WHERE? WHEN? HOW? THE ANSWER IS HERE.

Our new navigation system with Kia's Connected Services powered by TomTom Live Services takes reliable route guidance to the next level of accuracy and excellence. It keeps you in touch with the outside world and offers more handy information than ever. At the heart is a Wi-Fi unit that enables the All-New Kia ProCeed navigation system to connect to the Internet through your smartphone

#### 1. LIVE TRAFFIC\*\*

The navigation system delivers highly accurate live traffic information that is updated every two minutes, so you know exactly where traffic is running smoothly, or which areas to avoid. When things get busy, the system lets you know and suggests alternative routes.

#### 4. WEATHER FORECAST

Is your weekend away going to be sunny or a washout? Better check the weather forecast. Just type in your destination to view a four-day summary, complete with minimum and maximum temperatures, wind speed and chances of sun or rain.

2. SPEED CAMERAS\*\*

You'll also be alerted to a whole range of speed cameras, including fixed and stationary ones, as well as restricted access zones. The system can even take into account areas where accidents are particularly common, and warn you about these accident black spots.

#### 3. LOCAL SEARCH

If you're looking for a sushi restaurant, a supermarket or a particular place to meet, simply select Local Search The database contains 500 searchable categories, 25,000 keywords and 250,000 places to ensure you find what you need.

6. FUEL INFO

When you're running low on fuel, the system will show you the nearest fuel stations and prices using a TomTom online database, so you can plan your refuelling stops accordingly.