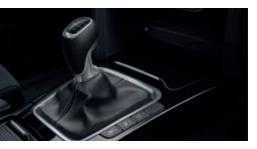

#### The GT features dunamic black faux suede and leather seats with red stitching and GT badging on seats in red.

**EXPECT MORE** POWERTRAINS

NTERIOR TRIMS

For dynamic driving in the city and on the open road, the All-New Kia ProCeed is the ideal choice because it's backed by expert engineering at every level and a range of powerful engines. Choose between petrol models and efficient diesel engines paired with a 6-speed manual or 7-speed auto dual clutch transmission, featuring paddle shift levers as well as a sport button that (DCT only) activates Drive Mode Select to increase driving dynamics such as improved throttle response and acceleration from idle as well as for overtaking. What's more, all powertrains have been refined to meet the latest European emissions regulations.

7-SPEED AUTO DCT (DUAL-CLUTCH TRANSMISSION) The latest-generation 7-speed auto dual-clutch transmission ensures a sporty drive and excellent fuel efficiency.

6-SPEED MANUAL TRANSMISSION The 6-speed manual transmission combines quick, smooth gear changes and gear ratios matched to engine torque curves. The result? A perfect balance between power and efficiency.