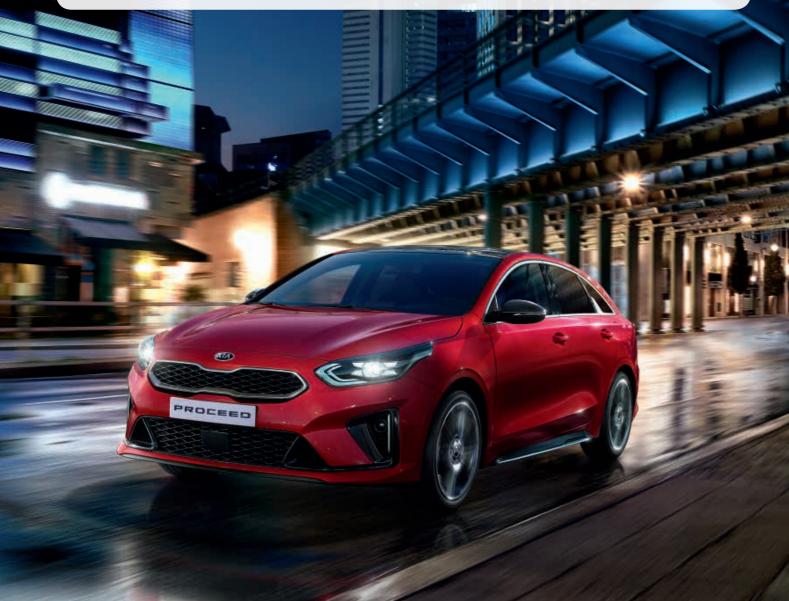

# EXAMPLE ALL-New Kia Pro-

PROCEED

Once in a generation, a car is created that defies convention. A car so bold, it pushes the principles of outstanding design and redefines sports styling. A car that tests the rules of space versus versatility and challenges perceptions of performance. A car that simply quickens the pulse, catches the eye and steals hearts and minds. Welcome to the All-New Kia ProCeed. The All-New Kia ProCeed range offers three stunning variants - the GT-Line, GT-Line S and GT.

# BELIEVE YOUR EYES

The first thing you notice about the daring design concept of the All–New Kia ProCeed is the innovative styling – combining the excitement and elegance of a coupé with the practical refinement of a Sportswagon. Look closer and admire the dramatic fast-dropping low roofline with streamlined contouring along its strong sculptured body, all designed to give the All–New Kia ProCeed its sporty character and outstanding appeal – and all finished off with striking 18" alloy wheels (grade dependent).

## ADVIRE THE BOLDNESS **OF ITS SPORTY CHARACTER**

Wherever it goes, the boldness of the All-New Kia ProCeed leaves a lasting impression, most notably thanks to the stylish silhouette, further enhanced by the introduction of unique rear LED Daytime Running Lights and a full-width LED brake light.