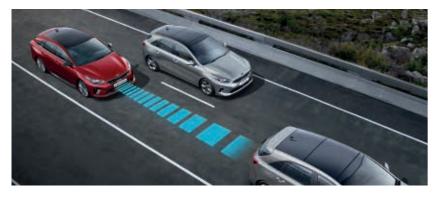

#### SMART CRUISE CONTROL (SCC) WITH STOP AND GO

Using a camera and radar, Smart Cruise Control can regulate both the All-New Kia ProCeed's speed and the distance to the car in front. The system maintains the distance to the preceding vehicle by automatically modulating your car's speed. If the vehicle ahead picks up the pace, the All-New Kia ProCeed accelerates up to the set speed. If the vehicle in front slows down and the predetermined safe distance cannot be maintained, the system will reduce the speed, or even stop the car. A helpful feature, particularly in stop and go traffic (grade dependent).

#### LANE FOLLOWING ASSIST (LFA)

LFA controls acceleration, braking and steering depending on the vehicles in front. This makes driving in stop-and-go traffic easier and safer. The system uses camera and radar sensors to maintain a safe distance to the preceding vehicle and monitors road markings to keep your car in the centre of your lane. LFA works between 0 and 81 mph (grade dependent).