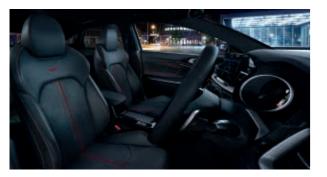

LINE 

Excitement and sophistication come in equal measure for the driver and passengers inside the All-New Kia ProCeed. Step in and you'll be greeted with a high-quality interior that features black cloth and light grey faux leather in 'GT-Line', black leather and faux suede with grey stitching in 'GT-Line S' and red stitching in the 'GT' with stunning logo badging. Once seated, in front of you there's an elegant sporty D-cut steering wheel with paddle shift levers (DCT only) and a dashboard that includes a seamless 8" touch screen with navigation system and, for complete comfort, fully automatic climate control including a digital display showing the cabin temperature.

### SET THE MOOD ... AND REFINE THE DETAIL

The fun starts here: with stylish interior options, carefully selected materials and bold trims, you'll want to get behind the wheel instantly. Choose between black cloth and light grey faux leather and leather seats with a contrasting faux suede profile line down the centre, or new design elements such as grey stitching in the GT-Line and GT-Line S, and red stitching in the GT, all featuring stunning logo badging.

#### The GT features dunamic black faux suede and leather seats with red stitching and GT badging on seats in red.

**EXPECT MORE** POWERTRAINS

NTERIOR TRIMS

For dynamic driving in the city and on the open road, the All-New Kia ProCeed is the ideal choice because it's backed by expert engineering at every level and a range of powerful engines. Choose between petrol models and efficient diesel engines paired with a 6-speed manual or 7-speed auto dual clutch transmission, featuring paddle shift levers as well as a sport button that (DCT only) activates Drive Mode Select to increase driving dynamics such as improved throttle response and acceleration from idle as well as for overtaking. What's more, all powertrains have been refined to meet the latest European emissions regulations.