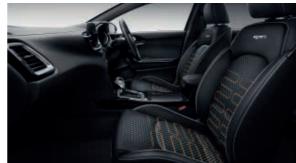

### SET THE MOOD ... AND REFINE THE DETAIL

The fun starts here: with stylish interior options, carefully selected materials and bold trims, you'll want to get behind the wheel instantly. Choose between black cloth and light grey faux leather and leather seats with a contrasting faux suede profile line down the centre, or new design elements such as grey stitching in the GT-Line and GT-Line S, and red stitching in the GT, all featuring stunning logo badging.

The GT-Line S comes with black faux suede and leather seats with

grey stitching highlights and GT-Line badging on seats in grey.

GT-LINE The GT-Line features stylish black cloth, light grey faux leather seats and GT-Line badging.