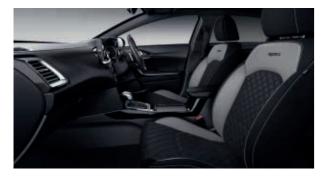

LINE 

Excitement and sophistication come in equal measure for the driver and passengers inside the All-New Kia ProCeed. Step in and you'll be greeted with a high-quality interior that features black cloth and light grey faux leather in 'GT-Line', black leather and faux suede with grey stitching in 'GT-Line S' and red stitching in the 'GT' with stunning logo badging. Once seated, in front of you there's an elegant sporty D-cut steering wheel with paddle shift levers (DCT only) and a dashboard that includes a seamless 8" touch screen with navigation system and, for complete comfort, fully automatic climate control including a digital display showing the cabin temperature.

### SET THE MOOD ... AND REFINE THE DETAIL

The fun starts here: with stylish interior options, carefully selected materials and bold trims, you'll want to get behind the wheel instantly. Choose between black cloth and light grey faux leather and leather seats with a contrasting faux suede profile line down the centre, or new design elements such as grey stitching in the GT-Line and GT-Line S, and red stitching in the GT, all featuring stunning logo badging.

The GT-Line S comes with black faux suede and leather seats with

grey stitching highlights and GT-Line badging on seats in grey.

GT-LINE The GT-Line features stylish black cloth, light grey faux leather seats and GT-Line badging.