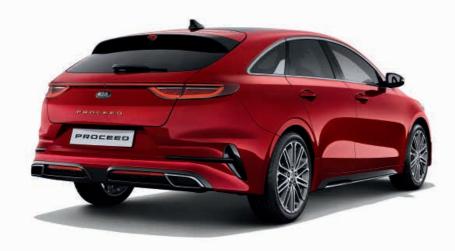

## ADVIRE THE BOLDNESS **OF ITS SPORTY CHARACTER**

Wherever it goes, the boldness of the All-New Kia ProCeed leaves a lasting impression, most notably thanks to the stylish silhouette, further enhanced by the introduction of unique rear LED Daytime Running Lights and a full-width LED brake light.

## DELIGHT IN THE DETAIL .... FROM EVERY ANGLE

ROCEED

The All-New Kia ProCeed takes sportiness and styling to the highest level, with finesse and eye-catching details all round. From the breathtaking silhouette of the roofline to the sleek contoured sides that flow from end to end, from the integrated diffuser panel under the rear bumper to help control airflow to the muscular sculptured rear with a motorsports-inspired brake light that integrates seamlessly into the rear spoiler – The All-New Kia ProCeed is a car to be admired.