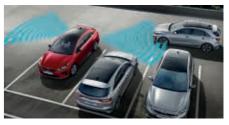

#### SMART CRUISE CONTROL (SCC) WITH STOP AND GO

Using a camera and radar, Smart Cruise Control can regulate both the All-New Kia ProCeed's speed and the distance to the car in front. The system maintains the distance to the preceding vehicle by automatically modulating your car's speed. If the vehicle ahead picks up the pace, the All-New Kia ProCeed accelerates up to the set speed. If the vehicle in front slows down and the predetermined safe distance cannot be maintained, the system will reduce the speed, or even stop the car. A helpful feature, particularly in stop and go traffic (grade dependent).

#### LANE KEEPING ASSIST (LKAS)

No need to worry about drifting out of your lane. Lane Keeping Assist uses a camera mounted at the top of the windscreen to monitor lane markings, and if you move out of the lane unintentionally the system will alert you and even help steer the car back into your lane.

#### DRIVER ATTENTION WARNING (DAW)

The system detects whether you're losing concentration by monitoring the pattern of the steering wheel, indicator, acceleration and overall duration of the journey. If you show signs of drowsiness or inattentiveness, DAW alerts you with a warning sound and a coffee cup symbol in the cluster

#### FORWARD COLLISION-AVOIDANCE ASSIST (FCA)

The FCA system can detect preceding vehicles as standard and, on selected grades, pedestrians crossing the road. Using a camera and radar sensors to monitor the velocity of and distance between vehicles, it warns the driver in the event of a potential collision risk by activating a visual alert. In conjunction with pedestrian detection (grade dependent), the steering wheel gives a haptic response. If there is no driver reaction, the car brakes automatically to help avoid or mitigate an accident.

#### REAR CROSS-TRAFFIC COLLISION WARNING (RCCW)

When reversing out of a parking space or driveway, the radar-based Rear Cross-Traffic Collision Warning system alerts you to potential traffic crossing your path (grade dependent).