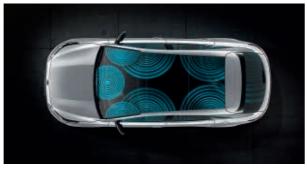

#### JBL PREMIUM SOUND SYSTEM

For great sound, the All-New Kia ProCeed comes with a JBL Premium Sound System. It features eight speakers and advanced Clari-Fi music restoration technology to improve the quality of MP3s and provide high-definition sound (grade dependent).