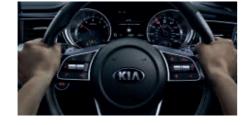

#### PADDLE SHIFT LEVERS\*

The paddle shift levers allow you to change gears swiftly without taking your hands off the steering wheel. They also make driving more dynamic and intuitive, while keeping/leaving you in complete control.

#### DRIVE MODE SELECT (DMS)\*

Designed to push your driving pleasure to the next level, Drive Mode Select can be operated via a sport button next to the gearshift. Working with the DCT, it increases driving dynamics by providing an improved throttle response and acceleration from idle, as well as optimising performance while overtaking. DMS also offers a better steering response for a thoroughly dynamic drive.