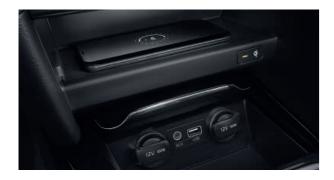

#### WIRELESS PHONE CHANGER

Forget cables, just place your smartphone with Qi technology on the convenient Wireless Phone Charger (grade dependent).

#### JBL PREMIUM SOUND SYSTEM

For great sound, the All-New Kia ProCeed comes with a JBL Premium Sound System. It features eight speakers and advanced Clari-Fi music restoration technology to improve the quality of MP3s and provide high-definition sound (grade dependent).