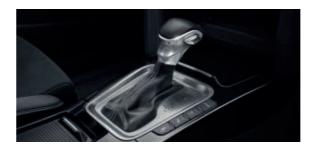

#### The GT features dunamic black faux suede and leather seats with red stitching and GT badging on seats in red.

**EXPECT MORE** POWERTRAINS

NTERIOR TRIMS

For dynamic driving in the city and on the open road, the All-New Kia ProCeed is the ideal choice because it's backed by expert engineering at every level and a range of powerful engines. Choose between petrol models and efficient diesel engines paired with a 6-speed manual or 7-speed auto dual clutch transmission, featuring paddle shift levers as well as a sport button that (DCT only) activates Drive Mode Select to increase driving dynamics such as improved throttle response and acceleration from idle as well as for overtaking. What's more, all powertrains have been refined to meet the latest European emissions regulations.

7-SPEED AUTO DCT (DUAL-CLUTCH TRANSMISSION) The latest-generation 7-speed auto dual-clutch transmission ensures a sporty drive and excellent fuel efficiency.

6-SPEED MANUAL TRANSMISSION The 6-speed manual transmission combines quick, smooth gear changes and gear ratios matched to engine torque curves. The result? A perfect balance between power and efficiency.