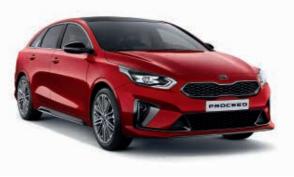

# BELIEVE YOUR EYES

The first thing you notice about the daring design concept of the All–New Kia ProCeed is the innovative styling – combining the excitement and elegance of a coupé with the practical refinement of a Sportswagon. Look closer and admire the dramatic fast-dropping low roofline with streamlined contouring along its strong sculptured body, all designed to give the All–New Kia ProCeed its sporty character and outstanding appeal – and all finished off with striking 18" alloy wheels (grade dependent).

#### THE ALL-NEW KIA PROCEED GT-LINE & GT-LINE S

If you're looking for the bold sporty design and sleek styling of a coupé combined with the versatility and space of a Sportswagon then the All-New Kia ProCeed GT-Line or GT-Line S offer great looks with dynamic performance. Inside you'll find a sophisticated interior featuring navigation and premium sound systems (GT-Line S only), D-cut steering wheel and GT-Line logo-stitched ergonomic seats, plus enough passenger space and storage capacity for any trip. Add to that finishing touches including stylish alloy wheels – and any drive becomes an adventure.