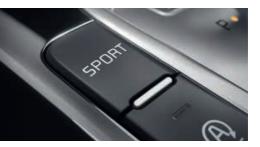

#### DRIVE MODE SELECT (DMS)\*

Designed to push your driving pleasure to the next level, Drive Mode Select can be operated via a sport button next to the gearshift. Working with the DCT, it increases driving dynamics by providing an improved throttle response and acceleration from idle, as well as optimising performance while overtaking. DMS also offers a better steering response for a thoroughly dynamic drive.