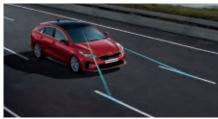

#### LANE KEEPING ASSIST (LKAS)

No need to worry about drifting out of your lane. Lane Keeping Assist uses a camera mounted at the top of the windscreen to monitor lane markings, and if you move out of the lane unintentionally the system will alert you and even help steer the car back into your lane.