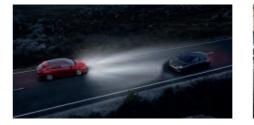

#### HIGH BEAM ASSIST (HBA)

When the camera in the windscreen detects the headlights of an oncoming vehicle at night, the High Beam Assist system automatically switches to low beam to avoid dazzling other drivers. Once the car has passed, the high beam is automatically switched back on.