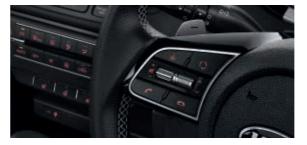

#### PADDLE SHIFT LEVERS\*

The paddle shift levers allow you to change gears swiftly without taking your hands off the steering wheel. They also make driving more dynamic and intuitive, while keeping/leaving you in complete control.

#### DRIVE MODE SELECT (DMS)\*

Designed to push your driving pleasure to the next level, Drive Mode Select can be operated via a sport button next to the gearshift. Working with the DCT, it increases driving dynamics by providing an improved throttle response and acceleration from idle, as well as optimising performance while overtaking. DMS also offers a better steering response for a thoroughly dynamic drive.