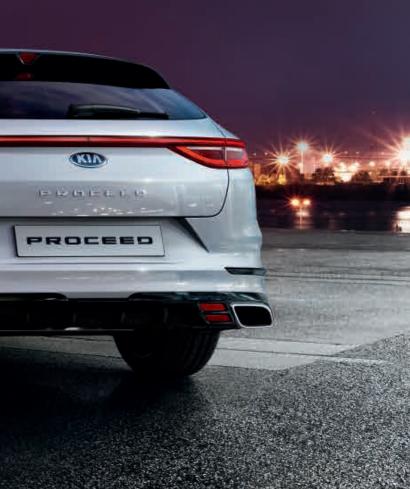

## DELIGHT IN THE DETAIL .... FROM EVERY ANGLE

ROCEED

The All-New Kia ProCeed takes sportiness and styling to the highest level, with finesse and eye-catching details all round. From the breathtaking silhouette of the roofline to the sleek contoured sides that flow from end to end, from the integrated diffuser panel under the rear bumper to help control airflow to the muscular sculptured rear with a motorsports-inspired brake light that integrates seamlessly into the rear spoiler – The All-New Kia ProCeed is a car to be admired.

## ADVIRE THE BOLDNESS **OF ITS SPORTY CHARACTER**

Wherever it goes, the boldness of the All-New Kia ProCeed leaves a lasting impression, most notably thanks to the stylish silhouette, further enhanced by the introduction of unique rear LED Daytime Running Lights and a full-width LED brake light.