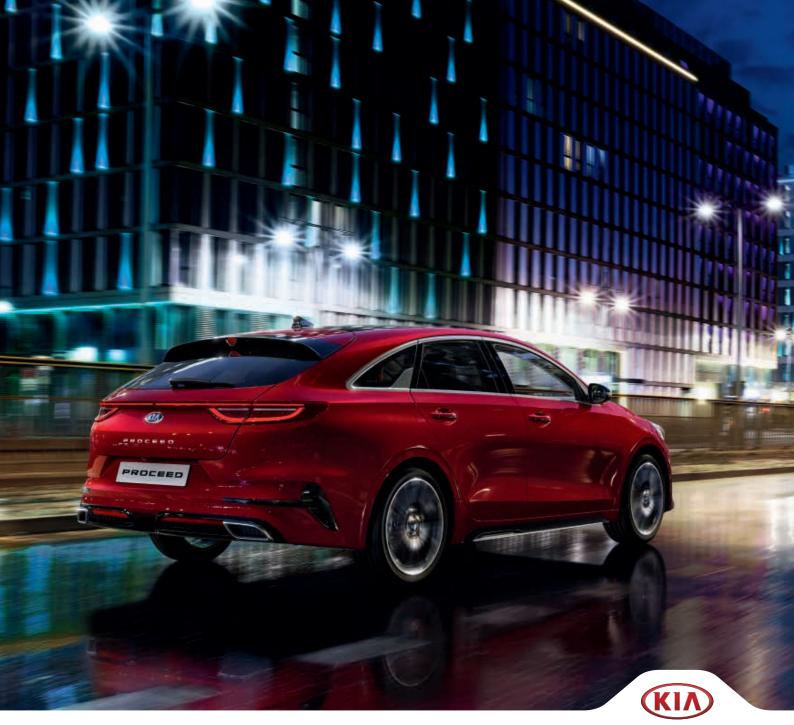

# BELIEVE YOUR EYES

The first thing you notice about the daring design concept of the All–New Kia ProCeed is the innovative styling – combining the excitement and elegance of a coupé with the practical refinement of a Sportswagon. Look closer and admire the dramatic fast-dropping low roofline with streamlined contouring along its strong sculptured body, all designed to give the All–New Kia ProCeed its sporty character and outstanding appeal – and all finished off with striking 18" alloy wheels (grade dependent).

## ADVIRE THE BOLDNESS **OF ITS SPORTY CHARACTER**

Wherever it goes, the boldness of the All-New Kia ProCeed leaves a lasting impression, most notably thanks to the stylish silhouette, further enhanced by the introduction of unique rear LED Daytime Running Lights and a full-width LED brake light.

RIA

a a a a a a a a

PROCEED

At every turn, the All-New Kia ProCeed speaks for itself. Sporty side mouldings with colour accents set the pace, with a honeycombed black 'tiger nose', front bumper lip and GT badge (grade dependent). Meanwhile, LED headlamps with 'Ice Cube' LED Daytime Running Lights and the newly designed alloy wheels add more personality.