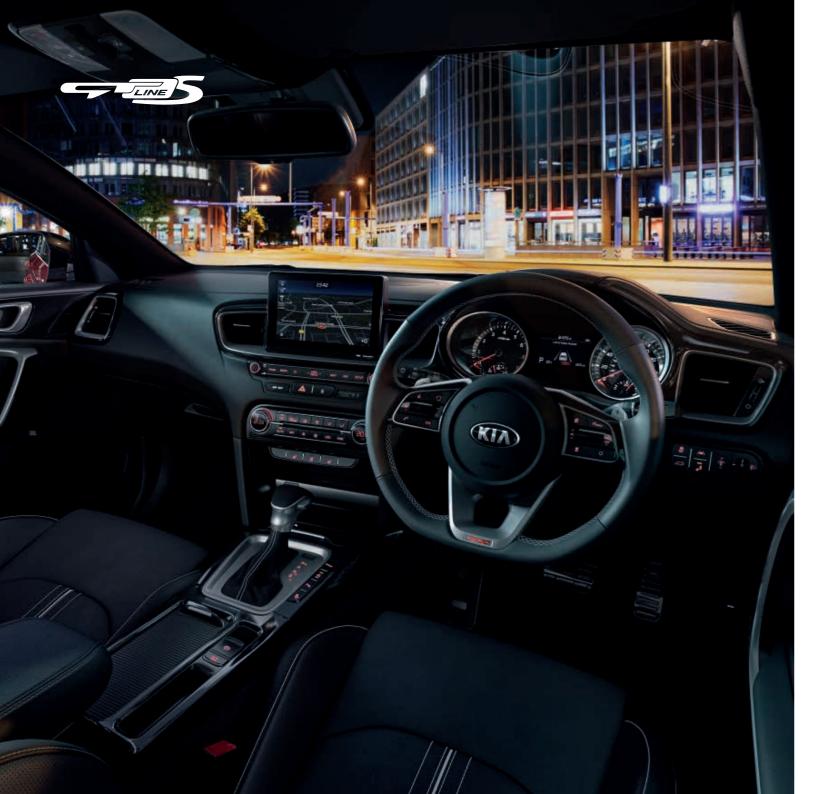

LINE 

Excitement and sophistication come in equal measure for the driver and passengers inside the All-New Kia ProCeed. Step in and you'll be greeted with a high-quality interior that features black cloth and light grey faux leather in 'GT-Line', black leather and faux suede with grey stitching in 'GT-Line S' and red stitching in the 'GT' with stunning logo badging. Once seated, in front of you there's an elegant sporty D-cut steering wheel with paddle shift levers (DCT only) and a dashboard that includes a seamless 8" touch screen with navigation system and, for complete comfort, fully automatic climate control including a digital display showing the cabin temperature.