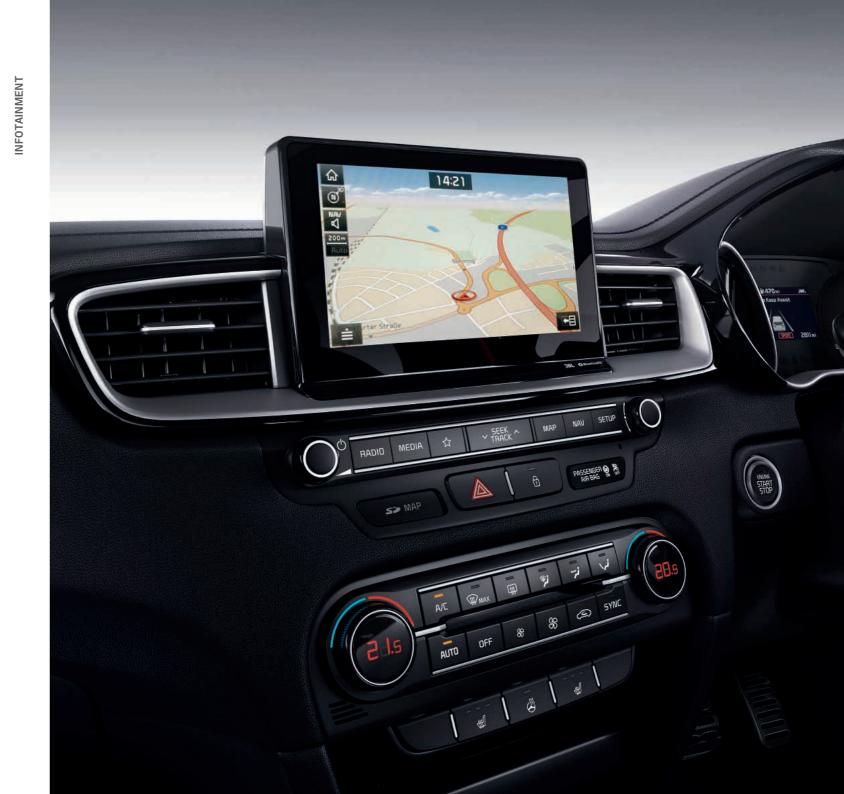

LINE 

Excitement and sophistication come in equal measure for the driver and passengers inside the All-New Kia ProCeed. Step in and you'll be greeted with a high-quality interior that features black cloth and light grey faux leather in 'GT-Line', black leather and faux suede with grey stitching in 'GT-Line S' and red stitching in the 'GT' with stunning logo badging. Once seated, in front of you there's an elegant sporty D-cut steering wheel with paddle shift levers (DCT only) and a dashboard that includes a seamless 8" touch screen with navigation system and, for complete comfort, fully automatic climate control including a digital display showing the cabin temperature.

## CONNECT TO THE WORLD ... AROUND YOU

On the move, yet always connected – in the All-New Kia ProCeed, technology is simply effortless. Select your destination via the seamless 8" touch screen with navigation system to keep you on track. Charge your phone wirelessly, manage functions with integrated voice recognition and use Bluetooth® for all your music and calls.

## WHERE? WHEN? HOW? THE ANSWER IS HERE.

Our new navigation system with Kia's Connected Services powered by TomTom Live Services takes reliable route guidance to the next level of accuracy and excellence. It keeps you in touch with the outside world and offers more handy information than ever. At the heart is a Wi-Fi unit that enables the All-New Kia ProCeed navigation system to connect to the Internet through your smartphone