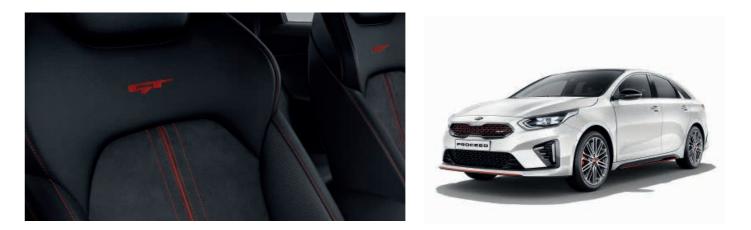

LINE 

Excitement and sophistication come in equal measure for the driver and passengers inside the All-New Kia ProCeed. Step in and you'll be greeted with a high-quality interior that features black cloth and light grey faux leather in 'GT-Line', black leather and faux suede with grey stitching in 'GT-Line S' and red stitching in the 'GT' with stunning logo badging. Once seated, in front of you there's an elegant sporty D-cut steering wheel with paddle shift levers (DCT only) and a dashboard that includes a seamless 8" touch screen with navigation system and, for complete comfort, fully automatic climate control including a digital display showing the cabin temperature.

### SET THE MOOD ... AND REFINE THE DETAIL

The fun starts here: with stylish interior options, carefully selected materials and bold trims, you'll want to get behind the wheel instantly. Choose between black cloth and light grey faux leather and leather seats with a contrasting faux suede profile line down the centre, or new design elements such as grey stitching in the GT-Line and GT-Line S, and red stitching in the GT, all featuring stunning logo badging.

#### The GT features dunamic black faux suede and leather seats with red stitching and GT badging on seats in red.

**EXPECT MORE** POWERTRAINS

NTERIOR TRIMS

For dynamic driving in the city and on the open road, the All-New Kia ProCeed is the ideal choice because it's backed by expert engineering at every level and a range of powerful engines. Choose between petrol models and efficient diesel engines paired with a 6-speed manual or 7-speed auto dual clutch transmission, featuring paddle shift levers as well as a sport button that (DCT only) activates Drive Mode Select to increase driving dynamics such as improved throttle response and acceleration from idle as well as for overtaking. What's more, all powertrains have been refined to meet the latest European emissions regulations.