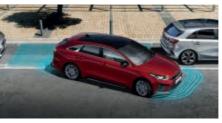

#### SMART CRUISE CONTROL (SCC) WITH STOP AND GO

Using a camera and radar, Smart Cruise Control can regulate both the All-New Kia ProCeed's speed and the distance to the car in front. The system maintains the distance to the preceding vehicle by automatically modulating your car's speed. If the vehicle ahead picks up the pace, the All-New Kia ProCeed accelerates up to the set speed. If the vehicle in front slows down and the predetermined safe distance cannot be maintained, the system will reduce the speed, or even stop the car. A helpful feature, particularly in stop and go traffic (grade dependent).

#### REAR CROSS-TRAFFIC COLLISION WARNING (RCCW)

When reversing out of a parking space or driveway, the radar-based Rear Cross-Traffic Collision Warning system alerts you to potential traffic crossing your path (grade dependent).