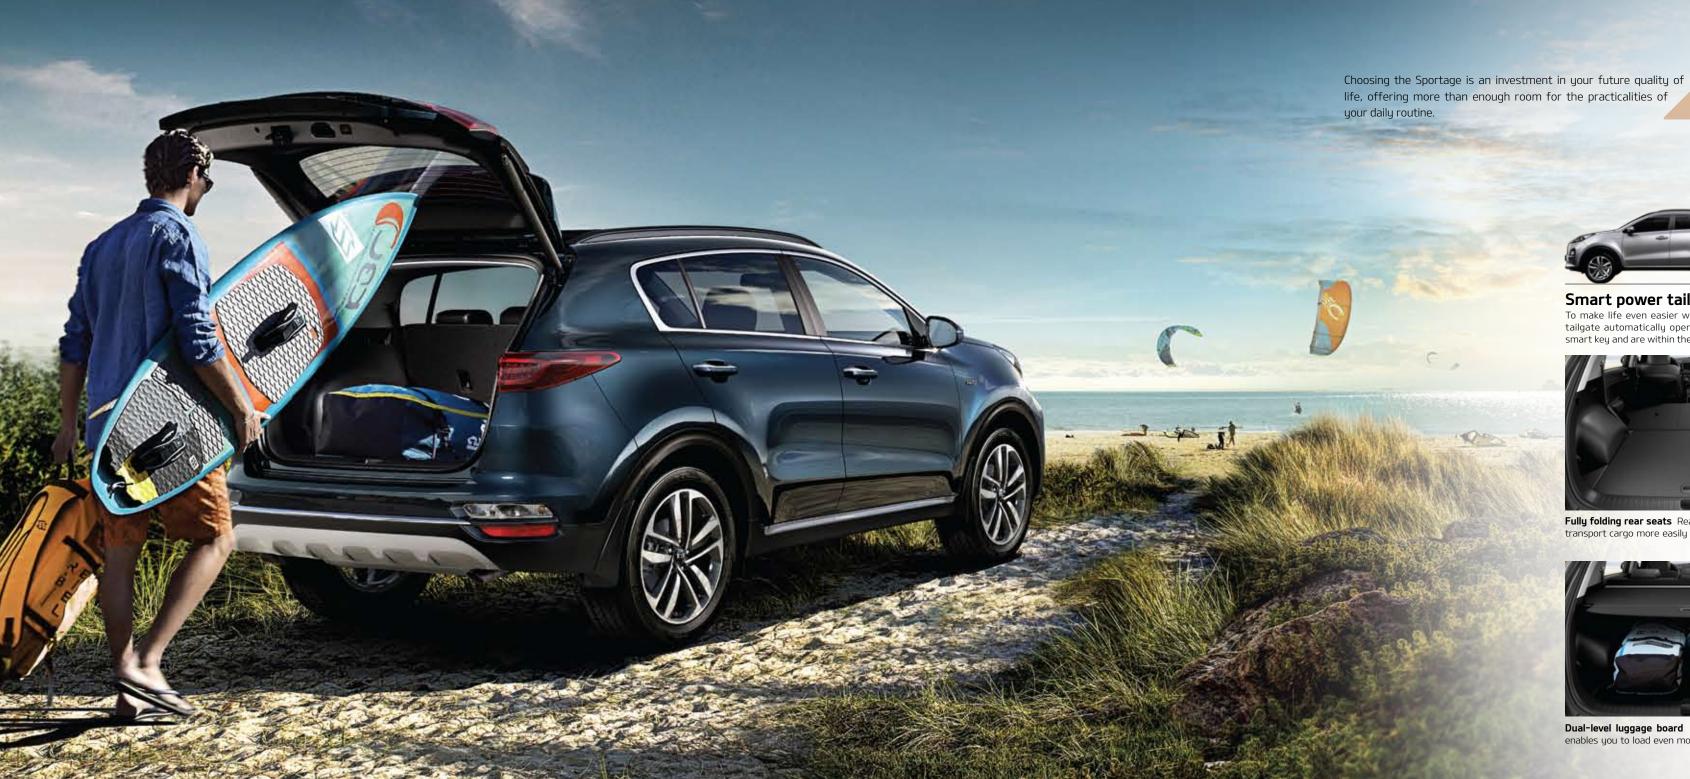

# More space to grow as your horizons expand

To make life even easier when your hands are full, the tailgate automatically opens when you are holding the smart key and are within the detection zone.

Tailgate memory function

Set the tailgate's opening angle for extra convenience when loading and unloading cargo.

Fully folding rear seats Rear seats fold completely flat to transport cargo more easily and safely.

60:40 split folding rear seats

The foldable rear seats allow for loading extra-sized items that would not normally fit in the rear cargo space.

**Dual-level luggage board** Increased cargo space height enables you to load even more extra-large items. Cargo screen storage compartment The retractable cargo screen can be conveniently stowed away in a partitioned-off