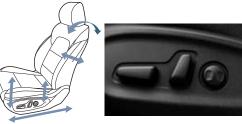

# Uncompromised comfort and flexibility

Powered front-seat adjustment The supremely comfortable 10-way adjustable driver's seat also offers 2-way power lumbar support to help keep you fresh, alert and feeling great during and after even the longest drives. The 8-way adjustable powered passenger seat ensures that whoever's keeping you company always enjoys the ride as much as you do.