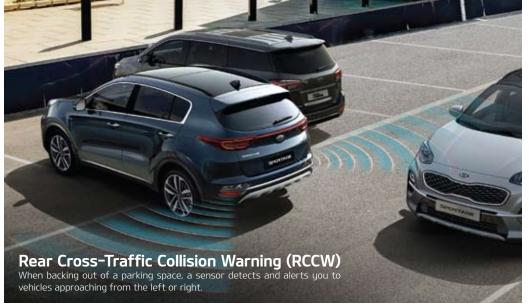

# Inspiring technology for new levels of safety

The Sportage offers a whole new dimension of technological assistance to help make sure you always maneuver with absolute peace-of-mind and comfort.

We can't predict what nature will have in store for us when we're driving but we can make sure we stay as safe as possible.

# Stay safe in all road and weather conditions