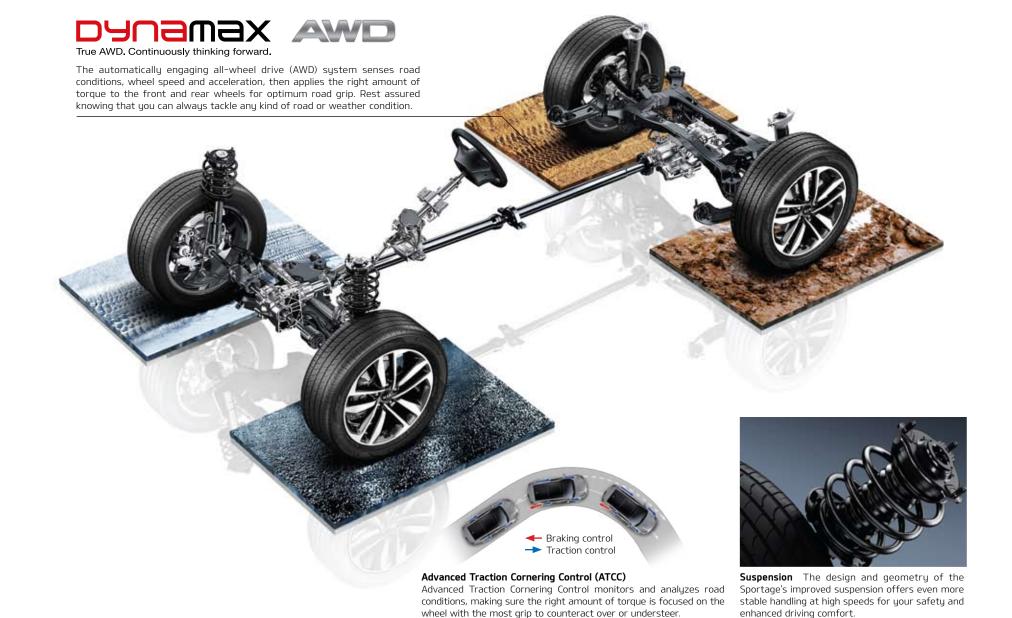

Phenomenal rigidity with smarter materials The Sportage boasts substantial torsional rigidity thanks to strategic application of remarkably strong materials such as hot-stamped steel. The body resists twisting forces, so jolts are absorbed with precision. In the event of a collision, impact forces are managed in ways that better protect the occupant space. Advanced adhesives We've applied a best-in-class 103 meters of structural adhesive to enhance vehicle body strength while minimizing noise and vibration for a smoother ride. **6 airbags** Airbags placed strategically throughout the interior offer protection for you and your passengers in the event of a There's nothing like the feel of Kia's AWD technology kicking in when the Sportage takes on bends in the road. Cornering has never been more fun.

Cutting-edge technology for maximum driving stability