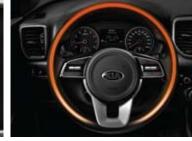

supports audio, navigation and control designed for easy access and control. systems, and incorporates the rearview camera display with dynamic guidelines.

7-inch color LCD touchscreen audio 3.8-inch screen compact audio Experience USB port You and your passengers can Bluetooth Steering-wheel mounted controls Audio remote control Fingertip control of This simple-to-use, 7-inch touchscreen enhanced audio using the 3.8-inch screen connect USB or other mobile devices for enable you to effortlessly stay connected the sound system means you will never be

convenient music playback.

while on the move.

distracted from the road ahead.