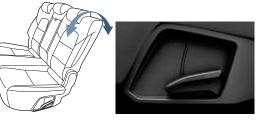

Flexible rear-seat reclining Passengers sitting in the second row of the Sportage have more opportunities to relax and recline than ever before. Easy-to-use levers placed carefully on the side of each seat cushion make it easy for any passenger to sit back and choose his or her desired seat position.