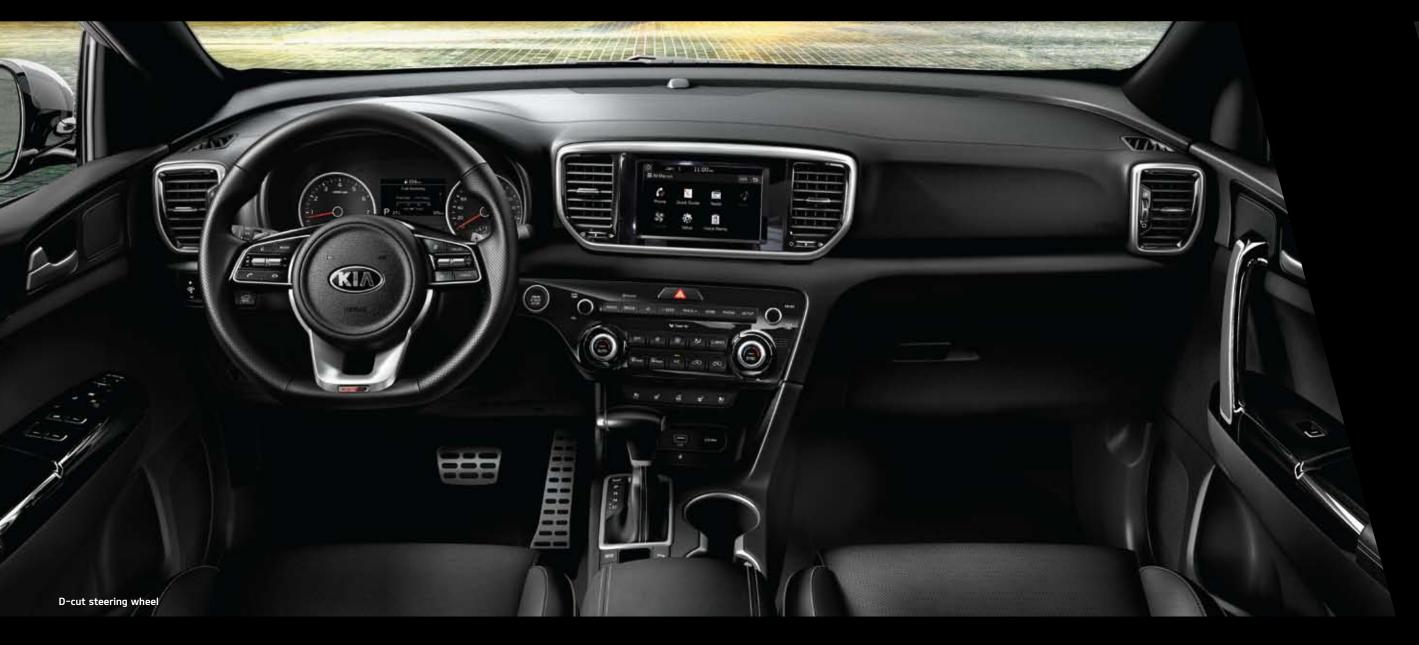

# Attention to detail for a more satisfying ride

A carefully considered range of ultra-high quality standard features and a wide selection of optional extras enable you to design your own Sportage driving experience.

supports audio, navigation and control designed for easy access and control. systems, and incorporates the rearview camera display with dynamic guidelines.

7-inch color LCD touchscreen audio 3.8-inch screen compact audio Experience USB port You and your passengers can Bluetooth Steering-wheel mounted controls Audio remote control Fingertip control of This simple-to-use, 7-inch touchscreen enhanced audio using the 3.8-inch screen connect USB or other mobile devices for enable you to effortlessly stay connected the sound system means you will never be

convenient music playback.

while on the move.

distracted from the road ahead.