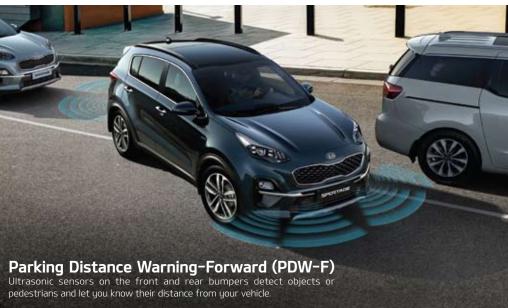

# Inspiring technology for new levels of safety

The Sportage offers a whole new dimension of technological assistance to help make sure you always maneuver with absolute peace-of-mind and comfort.

We can't predict what nature will have in store for us when we're driving but we can make sure we stay as safe as possible.

# Stay safe in all road and weather conditions