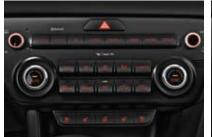

supports audio, navigation and control designed for easy access and control. systems, and incorporates the rearview camera display with dynamic guidelines.

7-inch color LCD touchscreen audio 3.8-inch screen compact audio Experience USB port You and your passengers can Bluetooth Steering-wheel mounted controls Audio remote control Fingertip control of This simple-to-use, 7-inch touchscreen enhanced audio using the 3.8-inch screen connect USB or other mobile devices for enable you to effortlessly stay connected the sound system means you will never be

convenient music playback.

while on the move.

distracted from the road ahead.