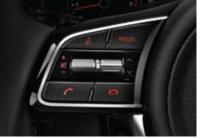

supports audio, navigation and control designed for easy access and control. systems, and incorporates the rearview camera display with dynamic guidelines.

7-inch color LCD touchscreen audio 3.8-inch screen compact audio Experience USB port You and your passengers can Bluetooth Steering-wheel mounted controls Audio remote control Fingertip control of This simple-to-use, 7-inch touchscreen enhanced audio using the 3.8-inch screen connect USB or other mobile devices for enable you to effortlessly stay connected the sound system means you will never be

convenient music playback.

while on the move.

distracted from the road ahead.