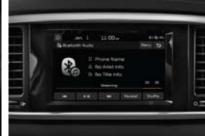

supports audio, navigation and control designed for easy access and control. systems, and incorporates the rearview camera display with dynamic guidelines.

7-inch color LCD touchscreen audio 3.8-inch screen compact audio Experience USB port You and your passengers can Bluetooth Steering-wheel mounted controls Audio remote control Fingertip control of This simple-to-use, 7-inch touchscreen enhanced audio using the 3.8-inch screen connect USB or other mobile devices for enable you to effortlessly stay connected the sound system means you will never be

convenient music playback.

while on the move.

distracted from the road ahead.