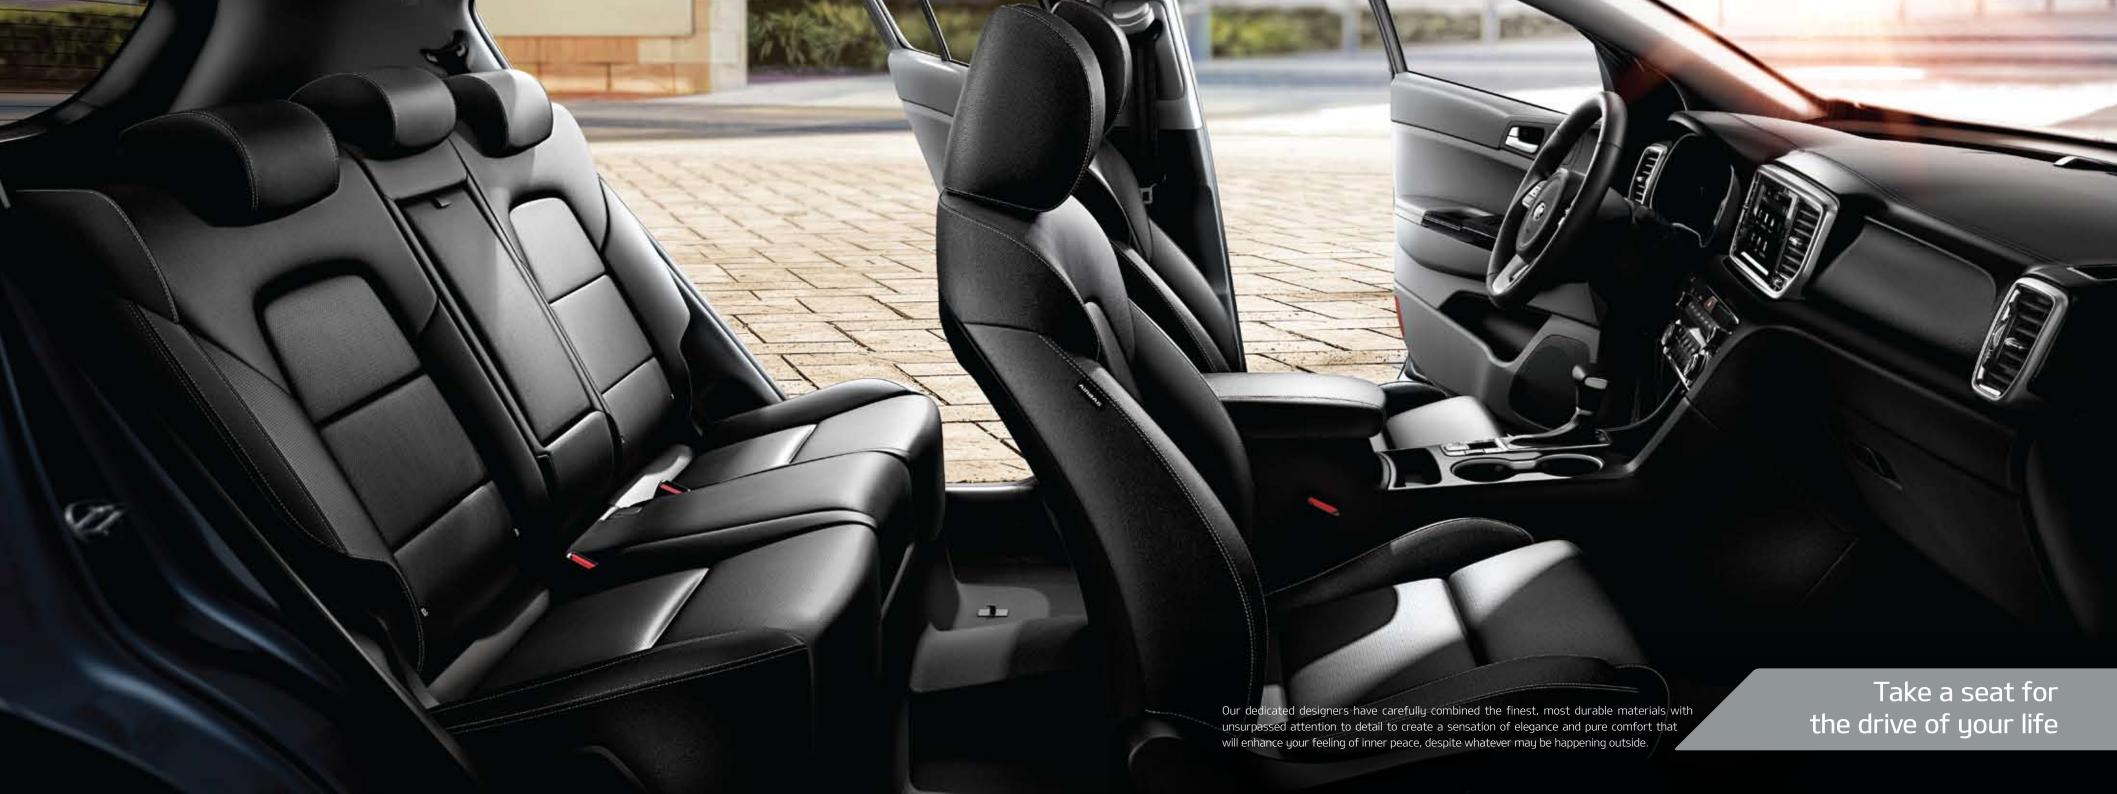

# Uncompromised comfort and flexibility

Powered front-seat adjustment The supremely comfortable 10-way adjustable driver's seat also offers 2-way power lumbar support to help keep you fresh, alert and feeling great during and after even the longest drives. The 8-way adjustable powered passenger seat ensures that whoever's keeping you company always enjoys the ride as much as you do.

Flexible rear-seat reclining Passengers sitting in the second row of the Sportage have more opportunities to relax and recline than ever before. Easy-to-use levers placed carefully on the side of each seat cushion make it easy for any passenger to sit back and choose his or her desired seat position.