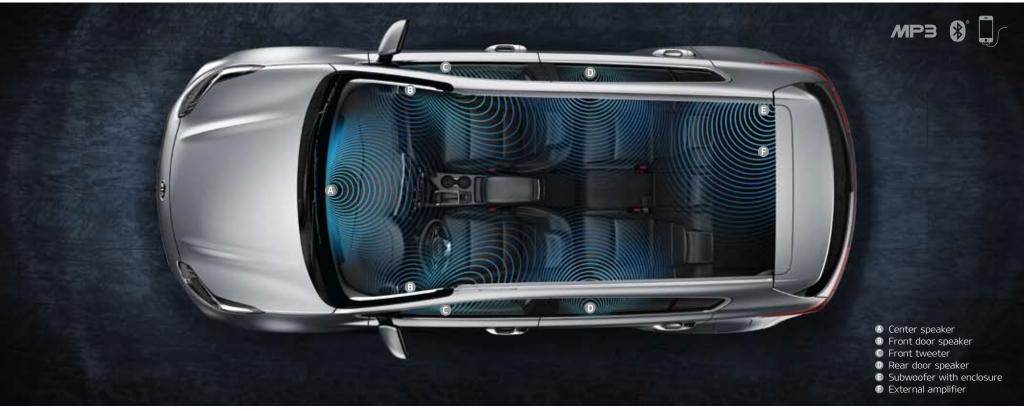

supports audio, navigation and control designed for easy access and control. systems, and incorporates the rearview camera display with dynamic guidelines.

7-inch color LCD touchscreen audio 3.8-inch screen compact audio Experience USB port You and your passengers can Bluetooth Steering-wheel mounted controls Audio remote control Fingertip control of This simple-to-use, 7-inch touchscreen enhanced audio using the 3.8-inch screen connect USB or other mobile devices for enable you to effortlessly stay connected the sound system means you will never be

convenient music playback.

while on the move.

distracted from the road ahead.