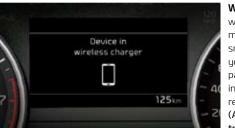

# Experience the delight of owning your driving space

Wireless smartphone charger We never leave home without our smartphones, but charging the battery on the move can be a challenge. With the Sportage's wireless smartphone charging system all you need to do is place your smartphone on the center of the wireless charging pad. Charging status is displayed on an easy-to-read indicator so you always know when you're powered up and ready to connect with the world again.