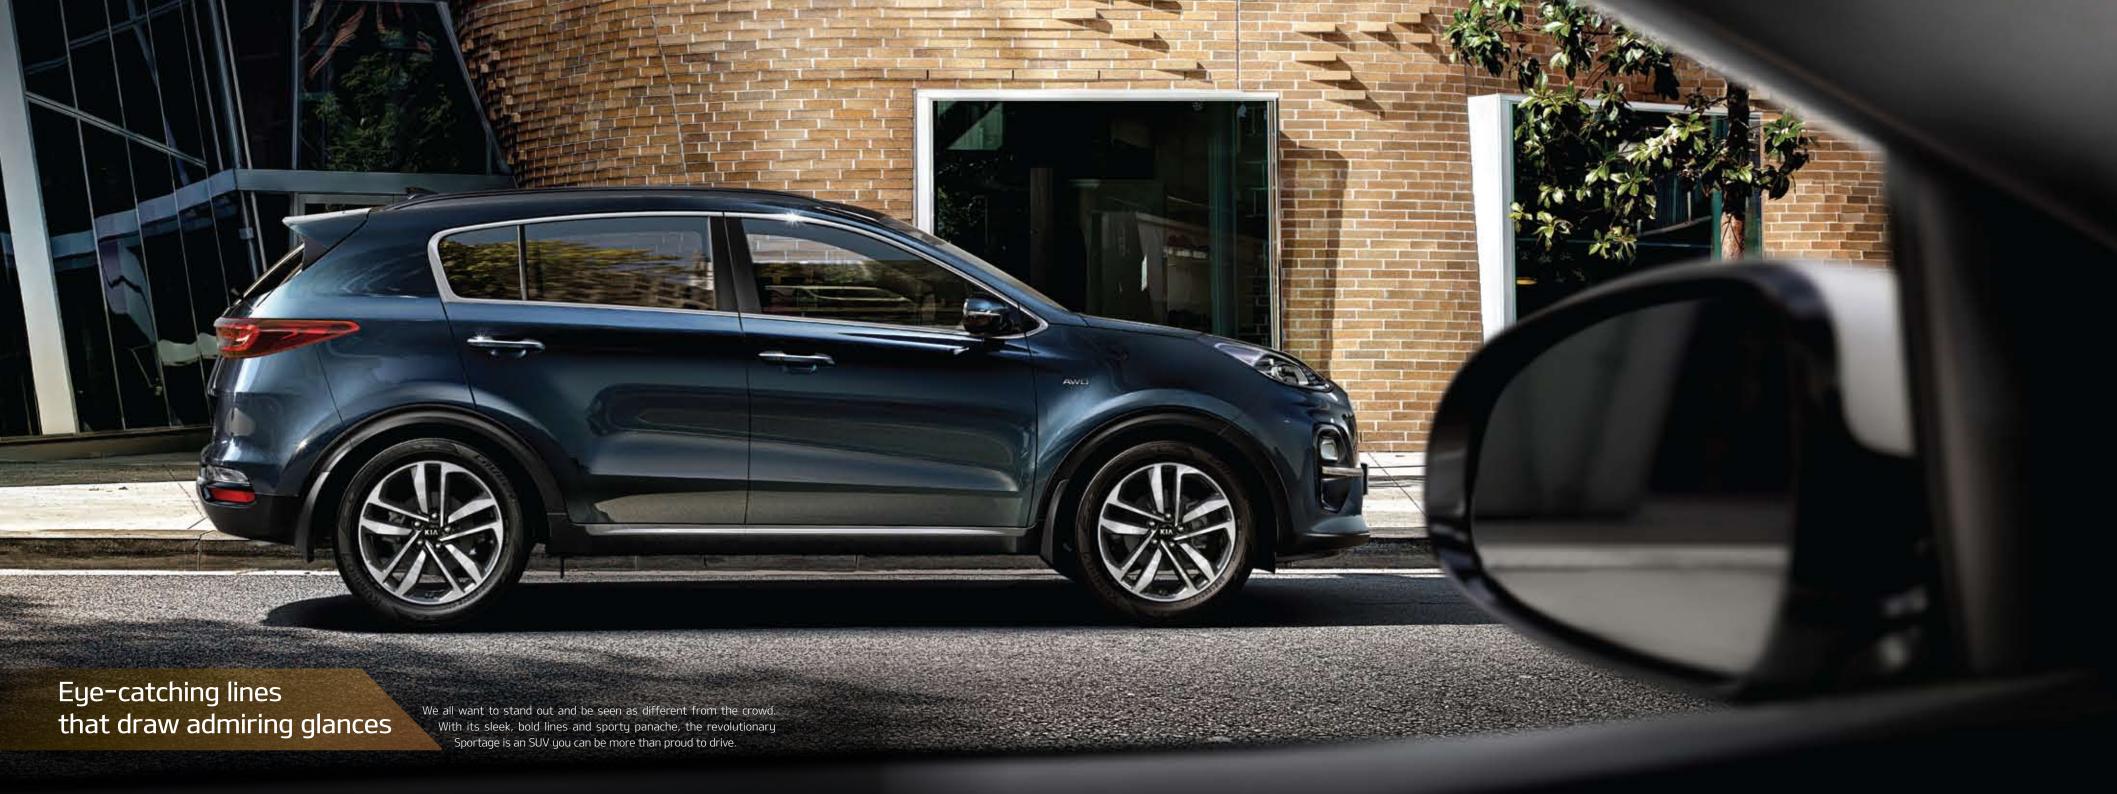

# Because strength and safety go hand in hand

Remarkably strong steel, including hot-stamped steel, is used throughout the Sportage, as a crucial element of its well-reinforced chassis design.

The result is exemplary control, perfomance, and occupant protection.

Phenomenal rigidity with smarter materials The Sportage boasts substantial torsional rigidity thanks to strategic application of remarkably strong materials such as hot-stamped steel. The body resists twisting forces, so jolts are absorbed with precision. In the event of a collision, impact forces are managed in ways that better protect the occupant space. Advanced adhesives We've applied a best-in-class 103 meters of structural adhesive to enhance vehicle body strength while minimizing noise and vibration for a smoother ride. **6 airbags** Airbags placed strategically throughout the interior offer protection for you and your passengers in the event of a There's nothing like the feel of Kia's AWD technology kicking in when the Sportage takes on bends in the road. Cornering has never been more fun.