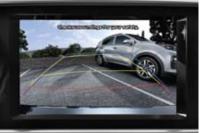

supports audio, navigation and control designed for easy access and control. systems, and incorporates the rearview camera display with dynamic guidelines.

7-inch color LCD touchscreen audio 3.8-inch screen compact audio Experience USB port You and your passengers can Bluetooth Steering-wheel mounted controls Audio remote control Fingertip control of This simple-to-use, 7-inch touchscreen enhanced audio using the 3.8-inch screen connect USB or other mobile devices for enable you to effortlessly stay connected the sound system means you will never be

enjoyable ride.

temperature for you and your passengers at all times. right for you and your passengers.

Electronic Parking Brake (EPB) State-of-the- Parking guide system Steering wheel Heated steering wheel Warm your hands Door scuffs The perfect way for you to Roof rack The integrated roof rack is art switch design for activating the parking mounted angle sensors and a rear-view at the touch of a button to enjoy your driving protect the cherished interior of your designed for maximum luggage brake provides added convenience and saves camera indicate the projected trajectory of experience and travel safely even in the Sportage and keep it looking like new. your vehicle for added safety.