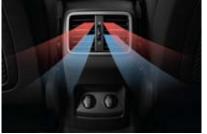

### Button start / stop

For convenience and safety, you don't have to take the key fob out of your pocket when you're locking or unlocking the door, starting the engine or disengaging the immobilizer.

Auto defogger A sophisticated sensor detects Ventilation and USB charger for 2<sup>nd</sup> row passengers Air purifier A smart ion generator is ever- Dual Zone Full Auto Temperature Control (D-FATC) Manual temperature control Soft

fogging on the front windshield and clears it Cold or warm air is available when needed and ready to remove the sources of unpleasant Set-and-forget functionality turns the air conditioner and touch switches and dials enable you to automatically, giving you driving clarity at all your rear seat passengers can also recharge smells, clearing the interior air for an heater on and off automatically to maintain the perfect adjust the temperature so it's exactly their devices on the go.