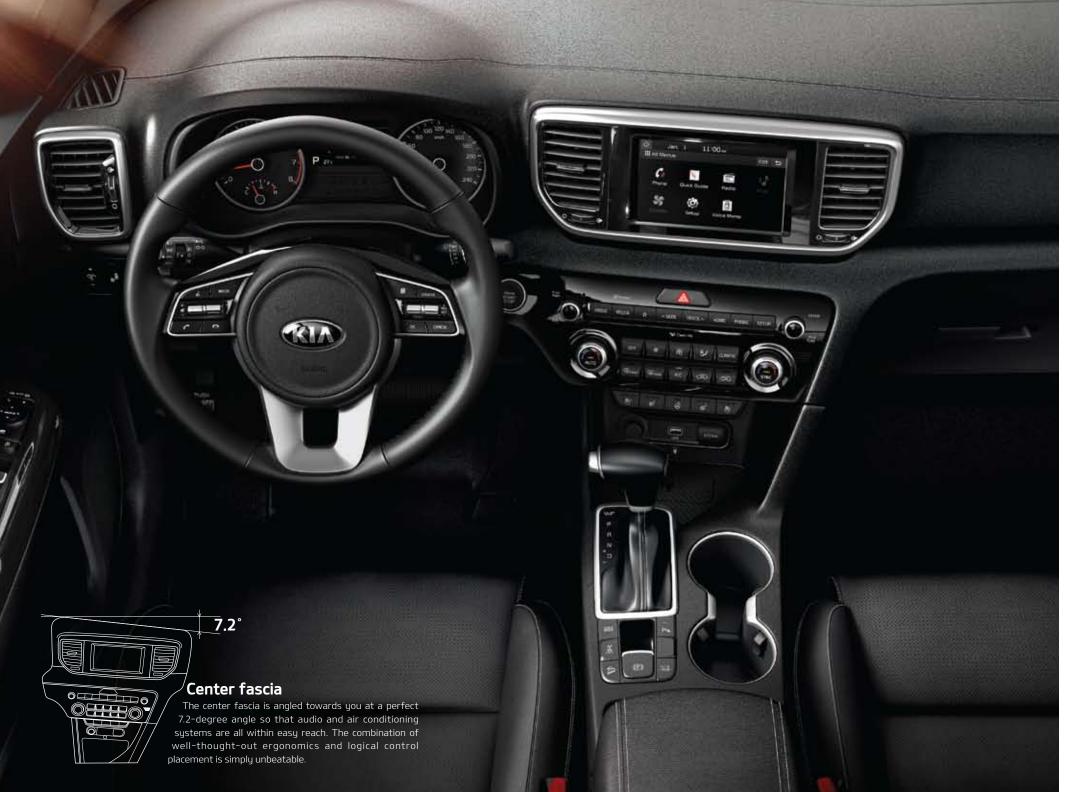

# Attention to detail for a more satisfying ride

A carefully considered range of ultra-high quality standard features and a wide selection of optional extras enable you to design your own Sportage driving experience.

supports audio, navigation and control designed for easy access and control. systems, and incorporates the rearview camera display with dynamic guidelines.

7-inch color LCD touchscreen audio 3.8-inch screen compact audio Experience USB port You and your passengers can Bluetooth Steering-wheel mounted controls Audio remote control Fingertip control of This simple-to-use, 7-inch touchscreen enhanced audio using the 3.8-inch screen connect USB or other mobile devices for enable you to effortlessly stay connected the sound system means you will never be

convenient music playback.

while on the move.

distracted from the road ahead.