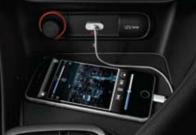

# Experience the delight of owning your driving space

Wireless smartphone charger We never leave home without our smartphones, but charging the battery on the move can be a challenge. With the Sportage's wireless smartphone charging system all you need to do is place your smartphone on the center of the wireless charging pad. Charging status is displayed on an easy-to-read indicator so you always know when you're powered up and ready to connect with the world again.