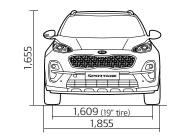

### Dimensions (mm)

| 910 | 2,670          | 900 |
|-----|----------------|-----|
|     | 2,670<br>4,480 |     |
| II. |                | 1   |

| Overall length                                    | 4,480 | Overhang (front / rear)             | 910 / 900                                     |
|---------------------------------------------------|-------|-------------------------------------|-----------------------------------------------|
| Overall width                                     | 1,855 | Headroom (1st / 2nd row)            | 997 / 993 (with panoramic sunroof: 954 / 962) |
| Overall height 1,655 (excluding roof rack: 1,645) |       | Legroom (1st / 2 <sup>nd</sup> row) | 1,053 (1,129 max) / 970                       |
| Wheelbase                                         | 2,670 | Shoulder room (1st / 2nd r          | row) 1,450 / 1,400                            |
| Wheel tread (front)                               | 1,609 | Hip room (1st / 2nd row)            | 1,380 / 1,300                                 |
| Wheel tread (rear)                                | 1,620 | Minimum ground clearar              | nce 172                                       |