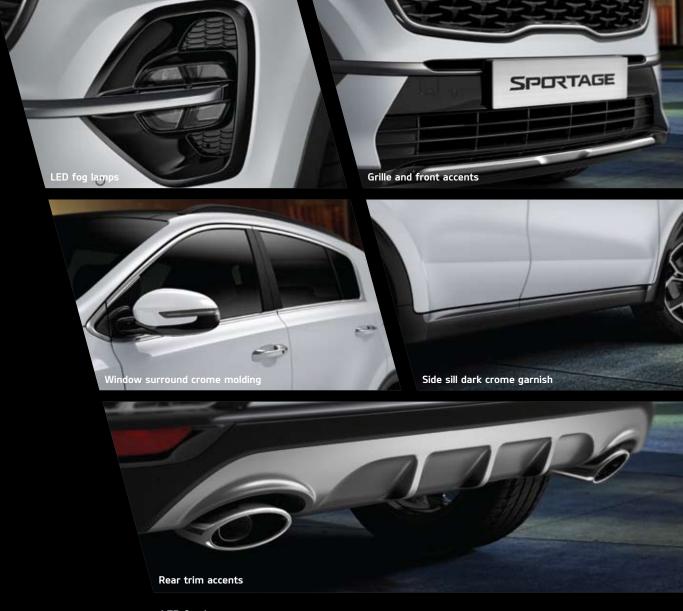

When you choose the exciting GT Line trim, a host of extras will enhance the exterior style of your Storage and let you freely express your unique identity.

**LED fog lamps** Make sure you see more clearly while being desire to be seen the way you desire to be. **Grille and front accents** Dial up the excitement wherever you take your Sportage with a hot-stamped grille, a rugged skid plate and dark chrome garnish.

Window surround crome molding This tasteful styling touch adds an aura of elegance to the profile view of your Sportage.

Side sill dark crome garnish Chic and contemporary dark chrome emphasizes the sleek, sporty lines of your Sportage.

Rear trim accents Turn your followers into fans with the performance-inspired style of dual-tip exhaust tailpipes, a rear skid plate and dark chrome garnish.

Settle into a sporty & seductive cabin

The GT Line takes the already splendidly comfortable interior of the Sportage to a whole new level of performance-inspired sporty elegance.