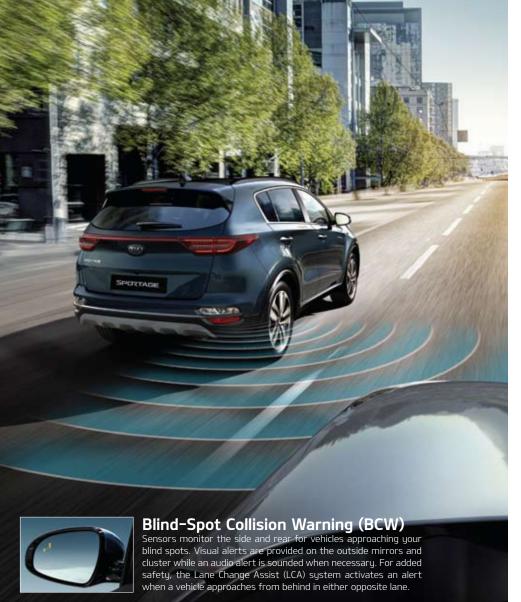

# Inspiring technology for new levels of safety

The Sportage offers a whole new dimension of technological assistance to help make sure you always maneuver with absolute peace-of-mind and comfort.

We can't predict what nature will have in store for us when we're driving but we can make sure we stay as safe as possible.

# Stay safe in all road and weather conditions