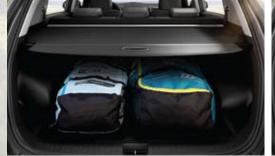

Set the tailgate's opening angle for extra convenience when loading and unloading cargo.

Fully folding rear seats Rear seats fold completely flat to transport cargo more easily and safely.

60:40 split folding rear seats

The foldable rear seats allow for loading extra-sized items that would not normally fit in the rear cargo space.

**Dual-level luggage board** Increased cargo space height enables you to load even more extra-large items. Cargo screen storage compartment The retractable cargo screen can be conveniently stowed away in a partitioned-off