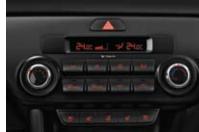

(Available only on models equipped with automatic transmission and Electronic Parking Brake)

EIFMA 95.4 MBC Power Badio Average --,-km/L

226 m # 226 m Stayin Dut All Night Average --,-km/L

**4.2-inch color TFT-LCD** Information is power, and the 4.2-inch **3.5-inch monochrome TFT-LCD** Valuable information color TFT-LCD positioned perfectly between the cluster including total mileage, outside temperature, average gauges displays vital vehicle and driving information with speed and distance traveled is clearly displayed, outstanding visibility.