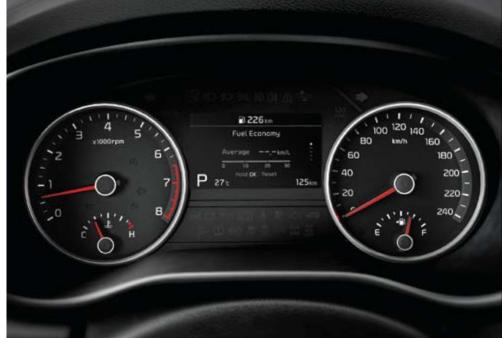

(Available only on models equipped with automatic transmission and Electronic Parking Brake)

EIFMA 95.4 MBC Power Badio Average --,-km/L

226 m # 226 m Stayin Dut All Night Average --,-km/L

**4.2-inch color TFT-LCD** Information is power, and the 4.2-inch **3.5-inch monochrome TFT-LCD** Valuable information color TFT-LCD positioned perfectly between the cluster including total mileage, outside temperature, average gauges displays vital vehicle and driving information with speed and distance traveled is clearly displayed, outstanding visibility.

enabling you to keep your eyes on the road ahead.