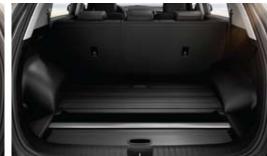

# More space to grow as your horizons expand

To make life even easier when your hands are full, the tailgate automatically opens when you are holding the smart key and are within the detection zone.

Tailgate memory function

Set the tailgate's opening angle for extra convenience when loading and unloading cargo.

Fully folding rear seats Rear seats fold completely flat to transport cargo more easily and safely.

60:40 split folding rear seats

The foldable rear seats allow for loading extra-sized items that would not normally fit in the rear cargo space.

**Dual-level luggage board** Increased cargo space height enables you to load even more extra-large items. Cargo screen storage compartment The retractable cargo screen can be conveniently stowed away in a partitioned-off

space under the floorboard.