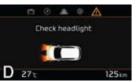

# Inspiring technology for new levels of safety

The Sportage offers a whole new dimension of technological assistance to help make sure you always maneuver with absolute peace-of-mind and comfort.

We can't predict what nature will have in store for us when we're driving but we can make sure we stay as safe as possible.

# Stay safe in all road and weather conditions