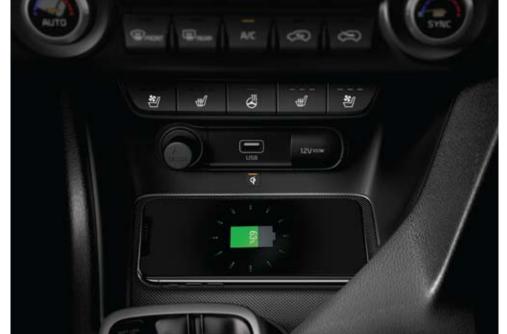

# Experience the delight of owning your driving space

Wireless smartphone charger We never leave home without our smartphones, but charging the battery on the move can be a challenge. With the Sportage's wireless smartphone charging system all you need to do is place your smartphone on the center of the wireless charging pad. Charging status is displayed on an easy-to-read indicator so you always know when you're powered up and ready to connect with the world again.