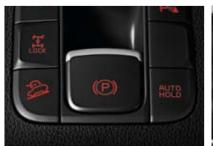

enjoyable ride.

temperature for you and your passengers at all times. right for you and your passengers.

Electronic Parking Brake (EPB) State-of-the- Parking guide system Steering wheel Heated steering wheel Warm your hands Door scuffs The perfect way for you to Roof rack The integrated roof rack is art switch design for activating the parking mounted angle sensors and a rear-view at the touch of a button to enjoy your driving protect the cherished interior of your designed for maximum luggage brake provides added convenience and saves camera indicate the projected trajectory of experience and travel safely even in the Sportage and keep it looking like new. your vehicle for added safety.