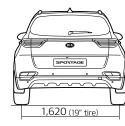

### Dimensions (mm)

| 910 | 2,670          | 900 |
|-----|----------------|-----|
|     | 2,670<br>4,480 |     |
| II. |                | 1   |

| Overall length                                    | 4,480 | Overhang (front / rear)             | 910 / 900                                     |
|---------------------------------------------------|-------|-------------------------------------|-----------------------------------------------|
| Overall width                                     | 1,855 | Headroom (1st / 2nd row)            | 997 / 993 (with panoramic sunroof: 954 / 962) |
| Overall height 1,655 (excluding roof rack: 1,645) |       | Legroom (1st / 2 <sup>nd</sup> row) | 1,053 (1,129 max) / 970                       |
| Wheelbase                                         | 2,670 | Shoulder room (1st / 2nd r          | row) 1,450 / 1,400                            |
| Wheel tread (front)                               | 1,609 | Hip room (1st / 2nd row)            | 1,380 / 1,300                                 |
| Wheel tread (rear)                                | 1,620 | Minimum ground clearar              | nce 172                                       |