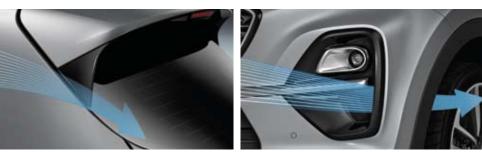

Phenomenal rigidity with smarter materials The Sportage boasts substantial torsional rigidity thanks to strategic application of remarkably strong materials such as hot-stamped steel. The body resists twisting forces, so jolts are absorbed with precision. In the event of a collision, impact forces are managed in ways that better protect the occupant space. Advanced adhesives We've applied a best-in-class 103 meters of structural adhesive to enhance vehicle body strength while minimizing noise and vibration for a smoother ride. **6 airbags** Airbags placed strategically throughout the interior offer protection for you and your passengers in the event of a There's nothing like the feel of Kia's AWD technology kicking in when the Sportage takes on bends in the road. Cornering has never been more fun.

Aerodynamic improvements The smart rear-spoiler side garnish minimizes the drag coefficient for improved fuel Smart welcome system Approach your vehicle with the smart key fob and the Sportage springs into life that you're ready to be on the move again.