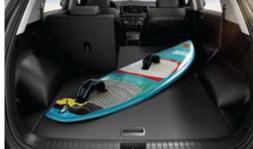

Set the tailgate's opening angle for extra convenience when loading and unloading cargo.

Fully folding rear seats Rear seats fold completely flat to transport cargo more easily and safely.

60:40 split folding rear seats

The foldable rear seats allow for loading extra-sized items that would not normally fit in the rear cargo space.

**Dual-level luggage board** Increased cargo space height enables you to load even more extra-large items. Cargo screen storage compartment The retractable cargo screen can be conveniently stowed away in a partitioned-off