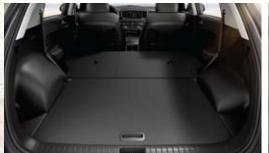

Set the tailgate's opening angle for extra convenience when loading and unloading cargo.

Fully folding rear seats Rear seats fold completely flat to transport cargo more easily and safely.

60:40 split folding rear seats

The foldable rear seats allow for loading extra-sized items that would not normally fit in the rear cargo space.

**Dual-level luggage board** Increased cargo space height enables you to load even more extra-large items. Cargo screen storage compartment The retractable cargo screen can be conveniently stowed away in a partitioned-off