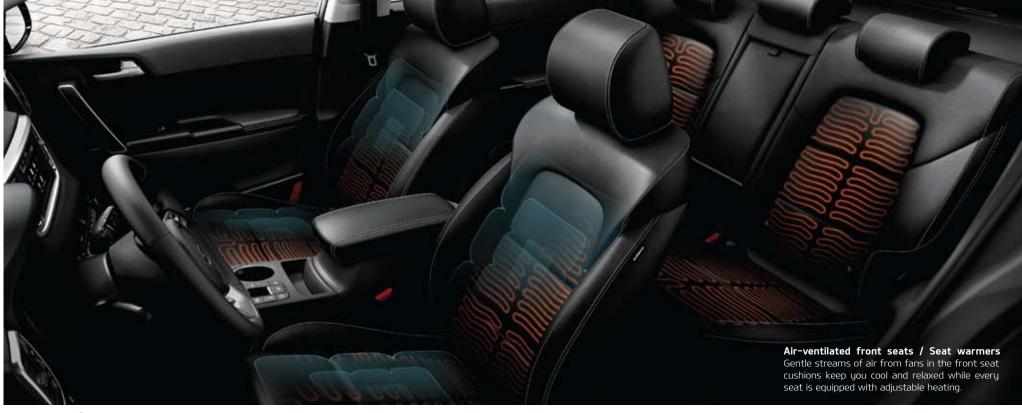

# Uncompromised comfort and flexibility

Powered front-seat adjustment The supremely comfortable 10-way adjustable driver's seat also offers 2-way power lumbar support to help keep you fresh, alert and feeling great during and after even the longest drives. The 8-way adjustable powered passenger seat ensures that whoever's keeping you company always enjoys the ride as much as you do.

Flexible rear-seat reclining Passengers sitting in the second row of the Sportage have more opportunities to relax and recline than ever before. Easy-to-use levers placed carefully on the side of each seat cushion make it easy for any passenger to sit back and choose his or her desired seat position.