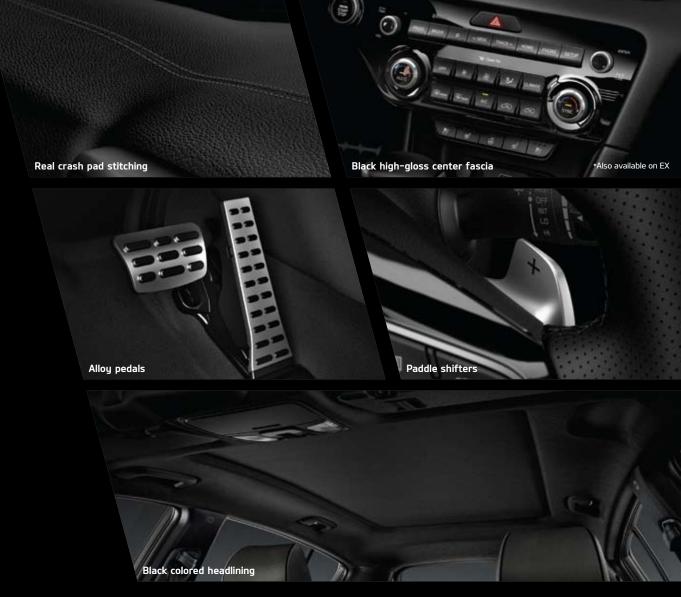

Real crash pad stitching True attention to detail adds an extra new dimension of elegance and style.

Black high-gloss center fascia One example of our passion for offering you the ultimate in exquisite finishes combined with real-world durability.

**Alloy pedals** For a hint of racecar excitement, alloy GT-LINE pedals with raised rubber grips are not just stylish, they also give your foot a positive feeling of contact.

Paddle shifters Fingertip control and lightning-quick gear changes give you an extra dimension of driving control.
 Black colored headlining The contemporary personality and uniqueness of the GT Line is discreetly emphasized throughout the interior.